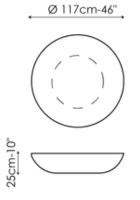

## Data sheet

**Planet** Width: 96cm Depth: 96cm Height: 33cm

**Big planet** Width: 117cm Depth: 117cm Height: 25cm

Big planet light

Width: 117cm Depth: 117cm Height: 25cm