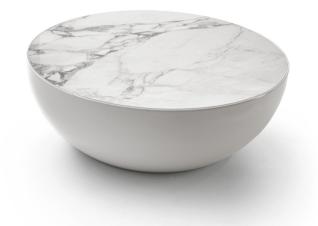

# Planet, Big Planet, Planet light, Big Planet light

Designer: Gino Carollo

A definite standard bearer of contemporary furnishing: with its hemispherical shape, Planet is a collection of contemporary coffee tables with a striking aesthetic impact. It is available in two sizes: Planet and Big Planet. In the Planet light and Big Planet light versions, the coffee table is equipped with internal lighting and the light permeates in a diffused way through the top made from extra-light acid-treated white glass: a choice that enhances its functionality, elegance and modernity.

#### Top - Planet, Big Planet

Glass

Glass Extra-light acid-treated white

Silk finish ceramic Calacatta macchia vecchia

Glossy ceramic Calacatta

Mat ceramic Iridium white

Mat ceramic Stone grey

Mat ceramic Graphite grey