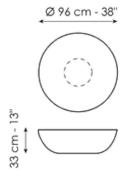

## Data sheet

**Planet** Width: 96cm Depth: 96cm Height: 33cm

**Big planet** Width: 117cm Depth: 117cm Height: 25cm

Big planet light

Width: 117cm Depth: 117cm Height: 25cm