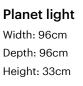

## Data sheet

**Planet** Width: 96cm Depth: 96cm Height: 33cm

**Big planet** Width: 117cm Depth: 117cm Height: 25cm

Big planet light

Width: 117cm Depth: 117cm Height: 25cm