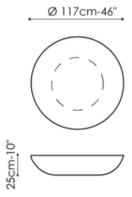

## Data sheet

**Planet** Width: 96cm Depth: 96cm Height: 33cm

**Big planet** Width: 117cm Depth: 117cm Height: 25cm

Big planet light

Width: 117cm Depth: 117cm Height: 25cm