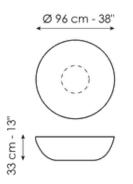

## Data sheet

**Planet** Width: 96cm Depth: 96cm Height: 33cm

**Big planet** Width: 117cm Depth: 117cm Height: 25cm

Big planet light

Width: 117cm Depth: 117cm Height: 25cm