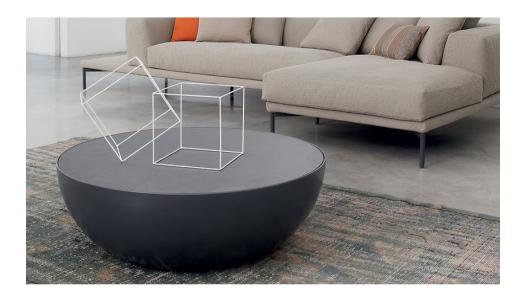

# Planet, Big Planet, Planet light, Big Planet light

Designer: Gino Carollo

A definite standard bearer of contemporary furnishing: with its hemispherical shape, Planet is a collection of contemporary coffee tables with a striking aesthetic impact. It is available in two sizes: Planet and Big Planet. In the Planet light and Big Planet light versions, the coffee table is equipped with internal lighting and the light permeates in a diffused way through the top made from extra-light acid-treated white glass: a choice that enhances its functionality, elegance and modernity.

that enhances its functionality, elegance and modernity. With the Planet family, the sophistication of the design is best expressed in the domestic environment. The skilful combination of diverse materials, the painted aluminium of the frame, and the glass or ceramic for the top, make these tables a worthwhile accessory, with a rich look that is at the same time never excessive.